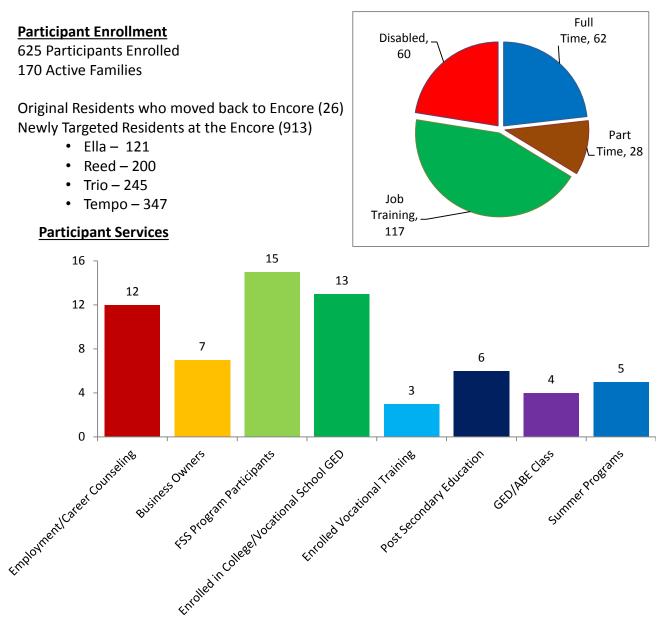

bled residents with their daily average living skills. Many residents are on fixed incomes; therefore services and activities are provided throughout the year for the seniors at JL Young.



### COMMUNITY AND SUPPORTIVE SERVICES (CSS) PROGRAM OCTOBER 2019

The Central Park Village Community and Supportive Services (CSS) Program is comprised of three phases, (1) Family Needs Assessments/Development of Case Plans, (2) Referral and Service Delivery, (3) Monitoring and Re-Assessments. Case Managers provide referral and assistance to the former residents who lived at Central Park Village and current ENCORE residents. This case management service offers specific programs that are designed, modified and tailored to fit the resident's individual lifestyle.

# Choice Neighborhood Initiative (CNI)



### **COMMUNITY AND SUPPORTIVE SERVICES (CSS) PROGRAM OCTOBER 2019**

### West River Initiative



#### **III. SCHEDULED EVENTS/ACTIVITIES**

- Individual and Family case management and referral services are still being provided ٠
- ٠ Weekly workshops: Assisting residents with registering on CareerSource Tampa Bay for employment.
- Ongoing assistance is provided for afterschool program through the Boys & Girls Club, Robles Park Resource Center and various afterschool programs.
- Ongoing assistance is provided to individuals in need of Employability Skills Training and **Resume Development**
- Ongoing referrals are provided to families seeking employment, mental health, food, clothing, utility and other supportive services

### YOUTHBUILD OCTOBER 2019

#### Grant Period: February 1, 2019