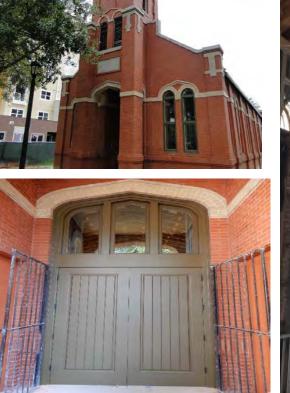

In terms of redevelopment, Mr. Moore stated that AE contracts for architects and engineers were starting early in the next year of 2020 and could take approximately six months.

The COO proceeded with an update on Encore, beginning with the job training center, the City of Tampa conveyed parcel and was under construction. A section of the Reed building was promised to BayCare for a Medical Clinic, sustainability was complete. The St. James Church was on its final build out. The Technology Park, on top of the Vault, images presented showed progress, it will be another 60 days for its unveiling.