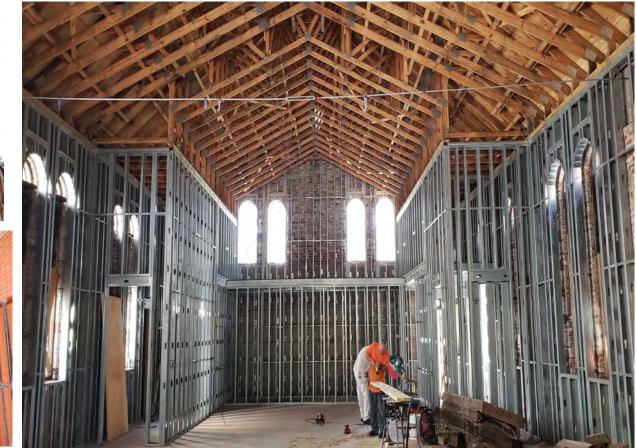

In terms of redevelopment, Mr. Moore stated that AE contracts for architects and engineers were starting early in the next year of 2020 and could take approximately six months.

The COO proceeded with an update on Encore, beginning with the job training center, the City of Tampa conveyed parcel and was under construction. A section of the Reed building was promised to BayCare for a Medical Clinic, sustainability was complete. The St. James Church was on its final build out. The Technology Park, on top of the Vault, images presented showed progress, it will be another 60 days for its unveiling.