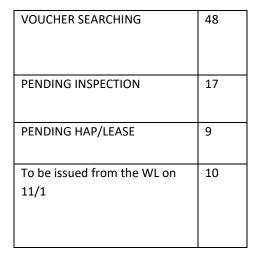

| 100%     | 90%       |

| INSPECTION TYPE                           | Totals |
|-------------------------------------------|--------|
| Annual Inspections Due                    | 864    |
| Annual Inspections Completed              | 528    |
| Annual Re-Inspections                     | 283    |
| Special Inspections Completed             | 26     |
| Special Re-inspections Completed          | 25     |
| Initial Inspections Completed             | 273    |
| Initial Re-Inspections                    | 13     |
| Quality Control Inspections Completed     | 16     |
| Quality Control Re- inspections Completed | 1      |
| Homeownership Inspection Completed        | 2      |
| Total Inspections Completed               | 1357   |

# October 2019



### WAITING LIST REPORT OCTOBER 2019





### **NEW PARTICIPATING OWNERS**



| OCTOBER 2019   | 39 |
|----------------|----|
| SEPTEMBER 2019 | 14 |
| AUGUST 2019    | 24 |
| JULY 2019      | 20 |
| JUNE 2019      | 29 |
| MAY 2019       | 27 |
| APRIL 2019     | 22 |
| MARCH 2019     | 35 |
| FEBRUARY 2019  | 18 |
| JANUARY 2019   | 36 |
| DECEMBER 2018  | 26 |

### HOUSING ASSISTANCE PAYMENTS OCTOBER 2019

| OCTOBER 2019   | \$723.00 |
|----------------|----------|
| SEPTEMBER 2019 | \$715.00 |
| AUGUST 2019    | \$689.00 |
| JULY 2019      | \$689.00 |
| JUNE 2019      | \$693.00 |
| MAY 2019       | \$692.00 |
| APRIL 2019     | \$692.00 |
| MARCH 2019     | \$690.00 |
| FEBRUARY 2019  | \$690.00 |
| JANUARY 2019   | \$678.00 |
| DECEMBER 2018  | \$678.00 |
| OCTOBER 2018   | \$679.00 |
|                |          |

###