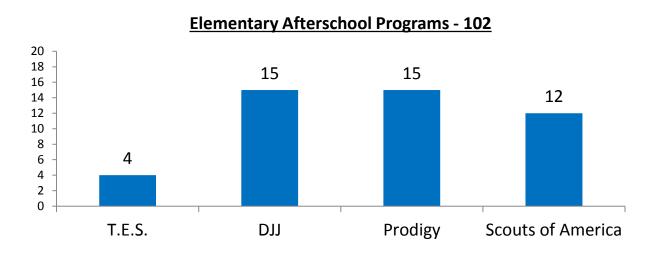

Parent Advocacy" Parent Workshop facilitated by Project Link, Inc.

### OAKS AT RIVERVIEW COMMUNITY CENTER OCTOBER 2019

The Oaks at Riverview Community Center (ORCC) provides services relating youth development that includes: tutorial services, artistic expressions, recreational and academic games, computer learning, supportive services, cultural arts, multi-purpose (events, lunch/snack, and presentations), a sound proof media room for movie viewing, gallery, and a patio for outdoor activities. Adjacent to the ORCC is a City of Tampa playground that offers playtime activities that includes an outdoor basketball court, an open field for other activities such as flag football, dodge ball, kickball, and soccer.

#### Oaks at Riverview Community Center Participation – Total Attendance – 121



Average Daily Participation - 67 (53 Elementary, 14 Middle/High School)

#### Middle/High School Programs - 19



### Summer/After School Services Program OCTOBER 2019

#### Location: Oaks at Riverview Community Center Grant Period: August 31<sup>st</sup>, 2017 – July 31<sup>st</sup>, 2020 Grant Amount: \$61,377 Completion Rate: 72%

The ORCC/ DJJ program is funded by Department of Juvenile Justice as of August 31<sup>st</sup>. This prevention program is for students between the ages of five (5) to seventeen (17) years old who have been identified as Potential at-risk youth. The purpose of the program is to prevent delinquency; divert children from the traditional juvenile justice system. The goal of the program is to take these youths that pose no real threat to public safety away from