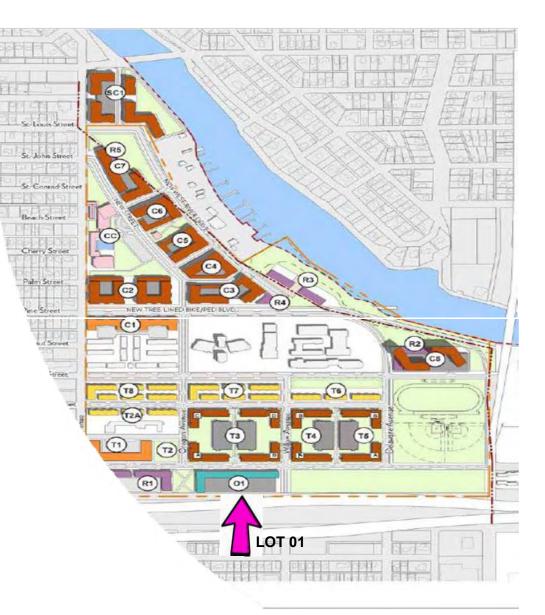

In terms of redevelopment, Mr. Moore stated that AE contracts for architects and engineers were starting early in the next year of 2020 and could take approximately six months.

The COO proceeded with an update on Encore, beginning with the job training center, the City of Tampa conveyed parcel and was under construction. A section of the Reed building was promised to BayCare for a Medical Clinic, sustainability was complete. The St. James Church was on its final build out. The Technology Park, on top of the Vault, images presented showed progress, it will be another 60 days for its unveiling.

## Minutes of the Regular Meeting of the Board of Commissioners of the Housing Authority of the City of Tampa, Florida

Parcels 9 and 11 were proceeding to closing before the end of this year. The contract for parcel 10 had expired, buyer wants another extension as they still want to build a hotel on the site; although officially not under contract, the transaction could be back on track. Parcel 12 was still on course for a mix-use residential; a prototype model was based on a couple actual grocers.

The theater, a \$5 million value, was at risk as bids were coming in at \$1.6 to \$1.7 million. Mr. Moore also provided updates regarding West River T3, ABC parcel: the 7<sup>th</sup> building was in funding phase, T4 was in phase 1, a 112- unit building, application was submitted, which will total over 900 units funded.