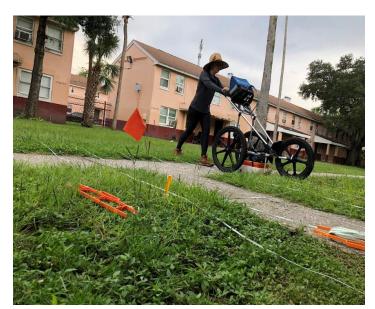

#### **Operations and Real Estate Development**

The Sr. VP/COO, Mr. Leroy Moore began his report with an update regarding the five buildings, 32 units, over the Zion Cemetery. Most of the families affected had vouchers at hand; meetings were on a weekly basis, staff and case management were present and assisting as well.

There will be 29 families grandfathered into case management assistance and their relocation should take 60 to 90 days. Once the buildings are emptied, the area will be fenced in and more ground penetrating radar (GPR) testing will be performed, including passed the lines of the cemetery. Images were shown indicating the lines of the cemetery. Phase 2 will involve digging deep on top of anomalies.

One neighboring landowner next to THA property and over the cemetery declined to go through the process parallel with THA, another landowner agreed. Any new discoveries will have to be reported, added Mr. Moore. Only 30% had been GPR tested due to the rest of the cemetery being located under buildings, roads and other owners other than THA.

There had been 3 or 4 stones found, possibly from cemetery tombstones, on the site; the stones had been used as stepping-stones, through the years.

Commissioner Cloar asked regarding cost of GPR study and archeological assessment. Mr. More stated that costs were coming out of the property budget. The 32 buildings were estimated at 8% revenue for THA. Commissioner Johnson-Griffin asked if the City of Tampa was involved in developments regarding the cemetery at Robles Park, Mr. Moore responded that the City was very involved. Commissioner Dachepalli asked regarding funding from the State, Mr. Moore responded that he hoped there will be funding.