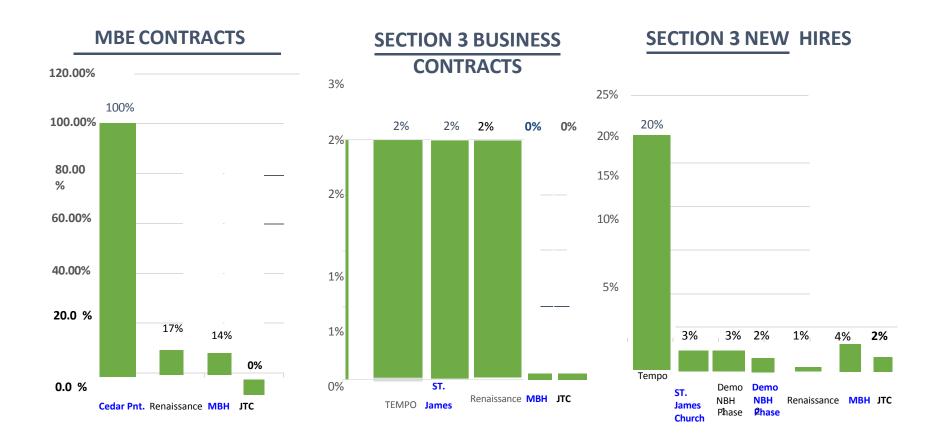

In terms of redevelopment, Mr. Moore stated that AE contracts for architects and engineers were starting early in the next year of 2020 and could take approximately six months.

The COO proceeded with an update on Encore, beginning with the job training center, the City of Tampa conveyed parcel and was under construction. A section of the Reed building was promised to BayCare for a Medical Clinic, sustainability was complete. The St. James Church was on its final build out. The Technology Park, on top of the Vault, images presented showed progress, it will be another 60 days for its unveiling.

## Minutes of the Regular Meeting of the Board of Commissioners of the Housing Authority of the City of Tampa, Florida

Parcels 9 and 11 were proceeding to closing before the end of this year. The contract for parcel 10 had expired, buyer wants another extension as they still want to build a hotel on the site; although officially not under contract, the transaction could be back on track. Parcel 12 was still on course for a mix-use residential; a prototype model was based on a couple actual grocers.

The theater, a \$5 million value, was at risk as bids were coming in at \$1.6 to \$1.7 million. Mr. Moore also provided updates regarding West River T3, ABC parcel: the 7<sup>th</sup> building was in funding phase, T4 was in phase 1, a 112- unit building, application was submitted, which will total over 900 units funded.