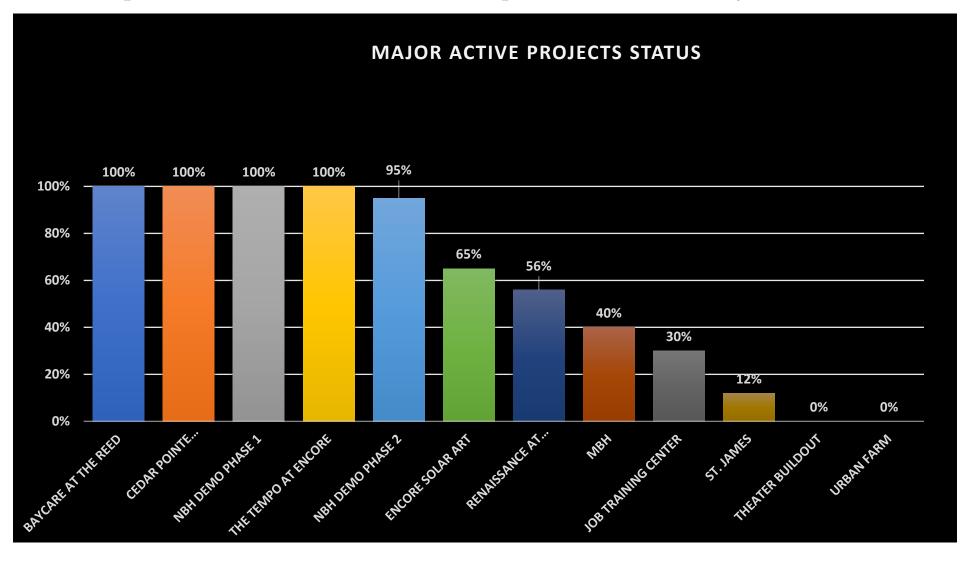

In terms of redevelopment, Mr. Moore stated that AE contracts for architects and engineers were starting early in the next year of 2020 and could take approximately six months.

The COO proceeded with an update on Encore, beginning with the job training center, the City of Tampa conveyed parcel and was under construction. A section of the Reed building was promised to BayCare for a Medical Clinic, sustainability was complete. The St. James Church was on its final build out. The Technology Park, on top of the Vault, images presented showed progress, it will be another 60 days for its unveiling.

## Minutes of the Regular Meeting of the Board of Commissioners of the Housing Authority of the City of Tampa, Florida

Parcels 9 and 11 were proceeding to closing before the end of this year. The contract for parcel 10 had expired, buyer wants another extension as they still want to build a hotel on the site; although officially not under contract, the transaction could be back on track. Parcel 12 was still on course for a mix-use residential; a prototype model was based on a couple actual grocers.

The theater, a \$5 million value, was at risk as bids were coming in at \$1.6 to \$1.7 million. Mr. Moore also provided updates regarding West River T3, ABC parcel: the 7<sup>th</sup> building was in funding phase, T4 was in phase 1, a 112- unit building, application was submitted, which will total over 900 units funded.