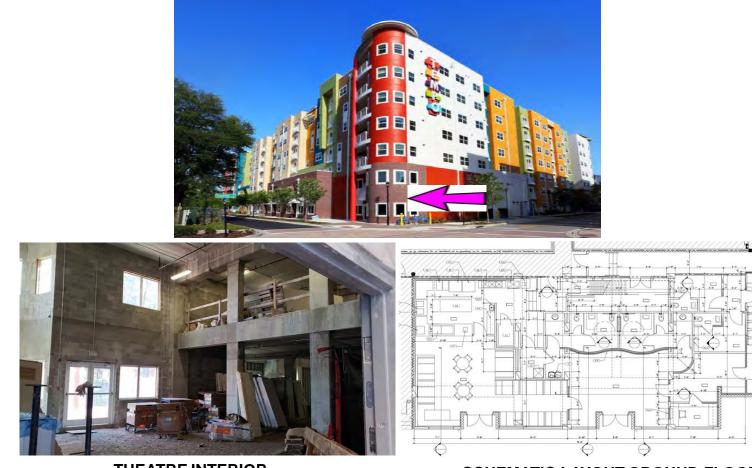

In terms of redevelopment, Mr. Moore stated that AE contracts for architects and engineers were starting early in the next year of 2020 and could take approximately six months.

The COO proceeded with an update on Encore, beginning with the job training center, the City of Tampa conveyed parcel and was under construction. A section of the Reed building was promised to BayCare for a Medical Clinic, sustainability was complete. The St. James Church was on its final build out. The Technology Park, on top of the Vault, images presented showed progress, it will be another 60 days for its unveiling.