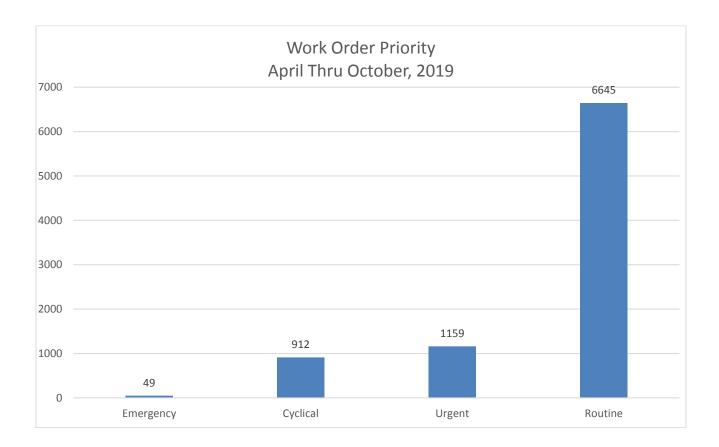

erties. THA began the development of a strong partnership with Hillsborough County Public Health consisting of training of residents and explaining the importance of testing of children under 7 years of age for environmental intervention blood lead levels (EIBLL) as well as testing and abatement of their apartments should test results identify lead levels that require action. HUD has recently lowered the EBL level to match the Center for Disease Control and Prevention (CDC) at  $5\mu$ g/dl.

#### Facilities:

We are improving data collection from work orders to measure and control costs and inventory and developing a customer satisfaction survey procedure. Electronic work orders are currently being utilized by some of the maintenance staff to test the new system of paperless work orders.



**Emergency** = **Immediate action** is required as it presents a threat to life, asset/property, security or environment; demands **immediate** response and mitigation, but not necessarily a permanent repair.

**Urgent** = Situations and conditions pose a threat of injury, asset/property damage, or a serious disruption to resident's normal or expected living conditions and will be addressed within **24 hours.** 

**Routine** = Expedited situations do not pose an immediate risk to the apartment assets and/or property and will be responded to within **24 to 48 hours.** 

**Scheduled/Preventative Maintenance** = Schedule/Preventative maintenance refers to maintenance or service requests that are planned and scheduled in advance.











THA average number of Gallons per Person per Day (