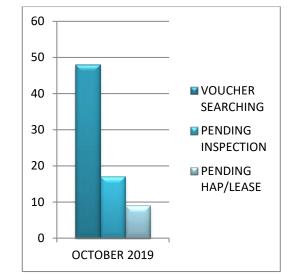

| 100%     | 90%       |

| INSPECTION TYPE                           | Totals |
|-------------------------------------------|--------|
| Annual Inspections Due                    | 864    |
| Annual Inspections Completed              | 528    |
| Annual Re-Inspections                     | 283    |
| Special Inspections Completed             | 26     |
| Special Re-inspections Completed          | 25     |
| Initial Inspections Completed             | 273    |
| Initial Re-Inspections                    | 13     |
| Quality Control Inspections Completed     | 16     |
| Quality Control Re- inspections Completed | 1      |
| Homeownership Inspection Completed        | 2      |
| Total Inspections Completed               | 1357   |

# October 2019



### WAITING LIST REPORT OCTOBER 2019





### **NEW PARTICIPATING OWNERS**



| OCTOBER 2019   | 39 |
|----------------|----|
| SEPTEMBER 2019 | 14 |
| AUGUST 2019    | 24 |
| JULY 2019      | 20 |
| JUNE 2019      | 29 |
| MAY 2019       | 27 |
| APRIL 2019     | 22 |
| MARCH 2019     | 35 |
| FEBRUARY 2019  | 18 |
| JANUARY 2019   | 36 |
| DECEMBER 2018  | 26 |

### HOUSING ASSISTANCE PAYMENTS OCTOBER 2019

| OCTOBER 2019   | \$723.00 |
|----------------|----------|
| SEPTEMBER 2019 | \$715.00 |
| AUGUST 2019    | \$689.00 |
| JULY 2019      | \$689.00 |
| JUNE 2019      | \$693.00 |
| MAY 2019       | \$692.00 |
| APRIL 2019     | \$692.00 |
| MARCH 2019     | \$690.00 |
| FEBRUARY 2019  | \$690.00 |
| JANUARY 2019   | \$678.00 |
| DECEMBER 2018  | \$678.00 |
| OCTOBER 2018   | \$679.00 |
|                |          |

### HO