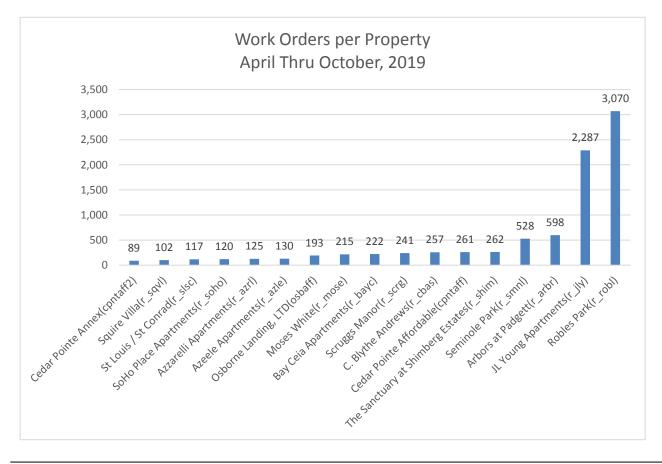

e staff to test the new system of paperless work orders.



**Emergency** = **Immediate action** is required as it presents a threat to life, asset/property, security or environment; demands **immediate** response and mitigation, but not necessarily a permanent repair.

**Urgent** = Situations and conditions pose a threat of injury, asset/property damage, or a serious disruption to resident's normal or expected living conditions and will be addressed within **24 hours.** 

**Routine** = Expedited situations do not pose an immediate risk to the apartment assets and/or property and will be responded to within **24 to 48 hours.** 

**Scheduled/Preventative Maintenance** = Schedule/Preventative maintenance refers to maintenance or service requests that are planned and scheduled in advance.











THA average number of Gallons per Person per Day (GPD) for October is 44. The average Tampa Single-family residential customer uses an estimated 76 GPD

### **Contract Register October 2019**

| Contractor                            | Description                                                     | Start Date | End Date   | Contract Amount | Change<br>Orders | Revised<br>Amount | Amount Paid  | Amount Left  | %<br>Complete | MBE |
|---------------------------------------|-----------------------------------------------------------------|------------|------------|-----------------|------------------|-------------------|--------------|--------------|---------------|-----|
| CGI Federal Inc.                      | PBCA Contract Administration                                    | 11/1/