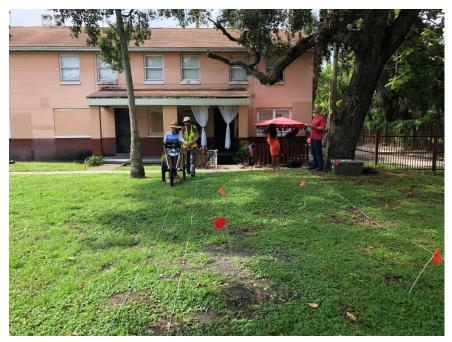

#### **Operations and Real Estate Development**

The Sr. VP/COO, Mr. Leroy Moore began his report with an update regarding the five buildings, 32 units, over the Zion Cemetery. Most of the families affected had vouchers at hand; meetings were on a weekly basis, staff and case management were present and assisting as well.

There will be 29 families grandfathered into case management assistance and their relocation should take 60 to 90 days. Once the buildings are emptied, the area will be fenced in and more ground penetrating radar (GPR) testing will be performed, including passed the lines of the cemetery. Images were shown indicating the lines of the cemetery. Phase 2 will involve digging deep on top of anomalies.

One neighboring landowner next to THA property and over the cemetery declined to go through the process parallel with THA, another landowner agreed. Any new discoveries will have to be reported, added Mr. Moore. Only 30% had been GPR tested due to the rest of the cemetery being located under buildings, roads and other owners other than THA.

There had been 3 or 4 stones found, possibly from cemetery tombstones, on the site; the stones had been used as stepping-stones, through the years.

Commissioner Cloar asked regarding cost of GPR study and archeological assessment. Mr. More stated that costs were coming out of the property budget. The 32 buildings were estimated at 8% revenue for THA. Commissioner Johnson-Griffin asked if the City of Tampa was involved in developments regarding the cemetery at Robles Park, Mr. Moore responded that the City was very involved. Commissioner Dachepalli asked regarding funding from the State, Mr. Moore responded that he hoped there will be funding.