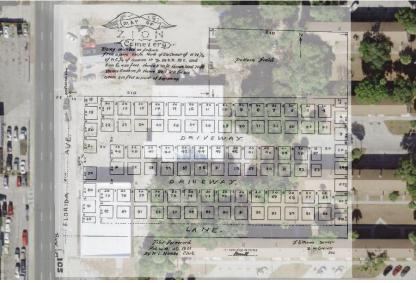

#### **Operations and Real Estate Development**

The Sr. VP/COO, Mr. Leroy Moore began his report with an update regarding the five buildings, 32 units, over the Zion Cemetery. Most of the families affected had vouchers at hand; meetings were on a weekly basis, staff and case management were present and assisting as well.

There will be 29 families grandfathered into case management assistance and their relocation should take 60 to 90 days. Once the buildings are emptied, the area will be fenced in and more ground penetrating radar (GPR) testing will be performed, including passed the lines of the cemetery. Images were shown indicating the lines of the cemetery. Phase 2 will involve digging deep on top of anomalies.

One neighboring landowner next to THA property and over the cemetery declined to go through the process parallel with THA, another landowner agreed. Any new discoveries will have to be reported, added Mr. Moore. Only 30% had been GPR tested due to the rest of the cemetery being located under buildings, roads and other owners other than THA.

There had been 3 or 4 stones found, possibly from cemetery tombstones, on the site; the stones had been used as stepping-stones, through the years.

Commissioner Cloar asked regarding cost of GPR study and archeological assessment. Mr. More stated that costs were coming out of the property budget. The 32 buildings were estimated at 8% revenue for THA. Commissioner Johnson-Griffin asked if the City of Tampa was involved in developments regarding the cemetery at Robles Park, Mr. Moore responded that the City was very involved. Commissioner Dachepalli asked regarding funding from the State, Mr. Moore responded that he hoped there will be funding.