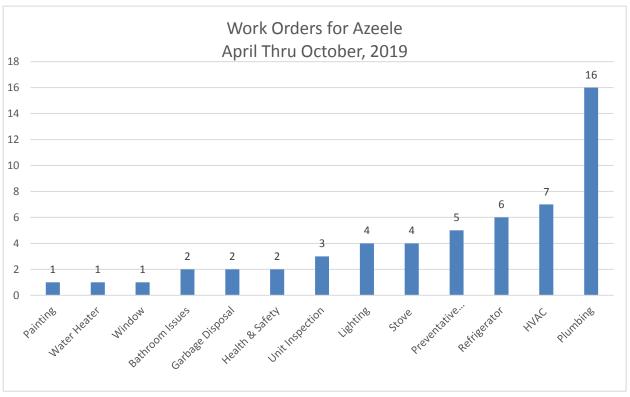

## VII. **RESOLUTIONS**

2019-4142 A RESOLUTION APPROVING THE REVISED UTILITY ALLOWANCE SCHEDULES FOR USE IN Lorenzo Bryant THE PUBLIC PROGRAMS.