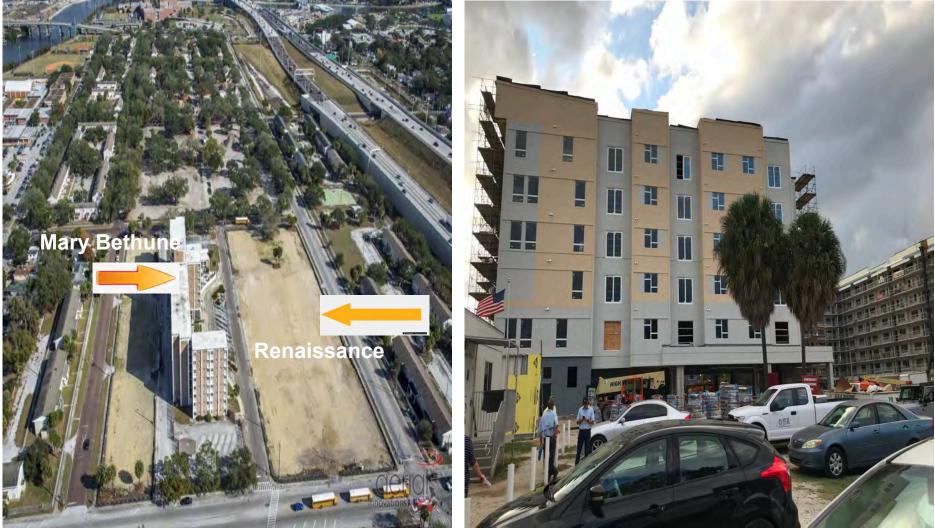

In terms of redevelopment, Mr. Moore stated that AE contracts for architects and engineers were starting early in the next year of 2020 and could take approximately six months.

The COO proceeded with an update on Encore, beginning with the job training center, the City of Tampa conveyed parcel and was under construction. A section of the Reed building was promised to BayCare for a Medical Clinic, sustainability was complete. The St. James Church was on its final build out. The Technology Park, on top of the Vault, images presented showed progress, it will be another 60 days for its unveiling.

## Minutes of the Regular Meeting of the Board of Commissioners of the Housing Authority of the City of Tampa, Florida

Parcels 9 and 11 were proceeding to closing before the end of this year. The contract for parcel 10 had expired, buyer wants another extension as they still want to build a hotel on the site; although officially not under contract, the transaction could be back on track. Parcel 12 was still on course for a mix-use residential; a prototype model was based on a couple actual grocers.

The theater, a \$5 million value, was at risk as bids were coming in at \$1.6 to \$1.7 million. Mr. Moore also provided updates regarding West River T3, ABC parcel: the 7<sup>th</sup> building was in funding phase, T4 was in phase 1, a 112- unit building, application was submitted, which will total over 900 units funded.