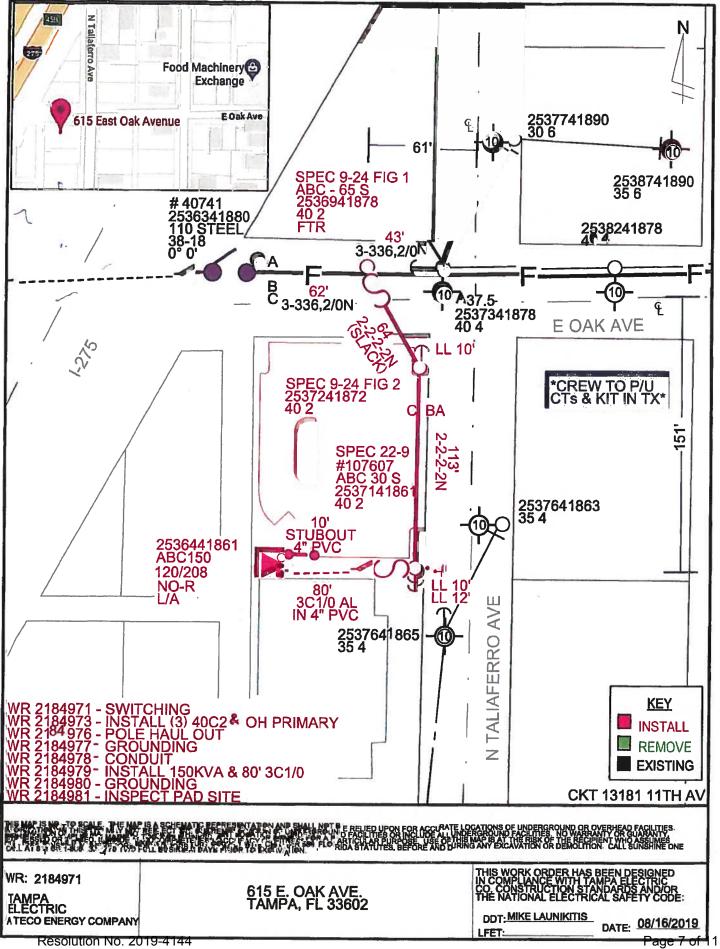

35 of the public records of Hillsborough County, Florida.

#### and

The South 28 feet of Lot 2, and the North 31 feet of Lot 3, Block 3, LYKES SUBDIVISION, according to the map or plat thereof recorded in Plat Book 1, Page 35 of the public records of Hillsborough County, Florida.

#### and

The East 33% feet of Lot 4 and the East 33% feet of the South 38 feet of Lot 3, Block 3, LYKES SUBDIVISION as per map or plat thereof recorded in Plat Book 1, Page 35 of the public records of Hillsborough County, Florida.

#### and

The West 66% feet of Lot 4 and the West 66% feet of the South 38 feet of Lot 3, Block 3, LYKES SUBDIVISION as per the map or plat thereof as recorded in Plat Book 1, Page 35 of the public records of Hillsborough County, Florida

<u>C19-42</u>

### **EXHIBIT A- ELECTRIC**



#### CLERK OF CIRCUIT COURT RETURN TO PREPARER:

Parcel No.

A-13-29-18-4XY-000003-00001.0

Prepared by And Return to:

Gail Hand Real Estate Department Peoples Gas System 702 N. Franklin Street Tampa, FL 33602

Space Reserved for Clerk

#### **GRANT OF NON-EXCLUSIVE UTILITY EASEMENT**

KNOW ALL MEN BY THESE PRESENTS that Housing Authority of the City of Tampa, a Florida limited partnership (the "Grantor") whose address is 5301 West Cypress Street, Tampa FL 33607, in consideration of the sum of ONE DOLLAR (\$1.00) and other valuable consideration, receipt of which is hereby acknowledged, does hereby grant to PEOPLES GAS SYSTEM, A DIVISION OF TAMPA ELECTRIC COMPANY, a Florida corporation (the "Grantee") whose principal address is P. 0. Box 2562, Tampa, Florida 33607. I, and to its success