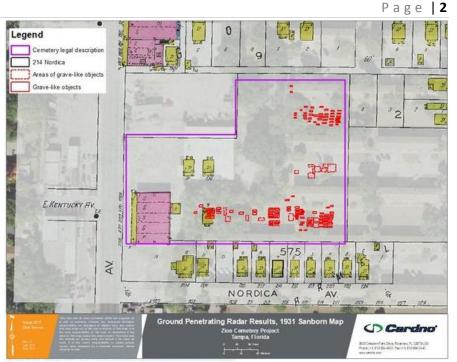

#### **Operations and Real Estate Development**

The Sr. VP/COO, Mr. Leroy Moore began his report with an update regarding the five buildings, 32 units, over the Zion Cemetery. Most of the families affected had vouchers at hand; meetings were on a weekly basis, staff and case management were present and assisting as well.

There will be 29 families grandfathered into case management assistance and their relocation should take 60 to 90 days. Once the buildings are emptied, the area will be fenced in and more ground penetrating radar (GPR) testing will be performed, including passed the lines of the cemetery. Images were shown indicating the lines of the cemetery. Phase 2 will involve digging deep on top of anomalies.

One neighboring landowner next to THA property and over the cemetery declined to go through the process parallel with THA, another landowner agreed. Any new discoveries will have to be reported, added Mr. Moore. Only 30% had been GPR tested due to the rest of the cemetery being located under buildings, roads and other owners other than THA.

There had been 3 or 4 stones found, possibly from cemetery tombstones, on the site; the stones had been used as stepping-stones, through the years.

Commissioner Cloar asked regarding cost of GPR study and archeological assessment. Mr. More stated that costs were coming out of the property budget. The 32 buildings were estimated at 8% revenue for THA. Commissioner Johnson-Griffin asked if the City of Tampa was involved in developments regarding the cemetery at Robles Park, Mr. Moore responded that the City was very involved. Commissioner Dachepalli asked regarding funding from the State, Mr. Moore responded that he hoped there will be funding.