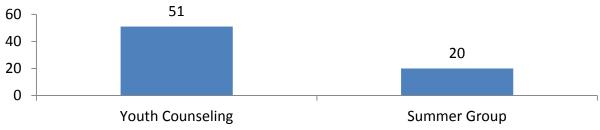

s in Hillsborough County. The program will target youth that are most at-risk of becoming delinquent. Services are offered to eligible youth and families who possess multiple risk factors and reside in the high-risk zip codes as determined by the Florida Department of Juvenile Justice. Through clinical case management, group counseling, school and home visits, outreach, screenings and assessments, troubled youth and their families will be engaged in ongoing services to prevent delinquency, truancy and broken homes. Currently, there are eight (8) staff (Program Manager, Case Manager, Data Specialist, and five interns).

### Service Goal:

• One hundred fifty-six (156) youth and their families by June 30, 2020

### Accomplishments:

• Seventy-one (71) active cases in 2019-2020 Fiscal Year.



#### Monthly Highlights:

- October 4 Facilitated Youthbuild Anger Management group
- October 8 Case Staffing Committee
- October 8 USF Rehab & Mental Health Counseling Intern Recruitment Fair
- October 17 Burney Elementary Outreach Meeting
- October 25 USF Immigration & Policy: Effects on the Well-Being of Young People, Families & Communities (Ybor City)

#### Upcoming Events:

- Planning Group Sessions at Plant City HS, Community Charter School
- November 8<sup>th</sup>, 22<sup>nd</sup>, and 29<sup>th</sup> Facilitating Youthbuild Anger Management Class
- November 12 Case Staffing Committee
- November 15 DJJ Juvenile Justice Advisory Board Meeting
- November 18 Professional Learning Community Meeting Ferrell Preparatory
- November 27 7th Annual Fall Parent Workshop 10am 1pm ORCC





#