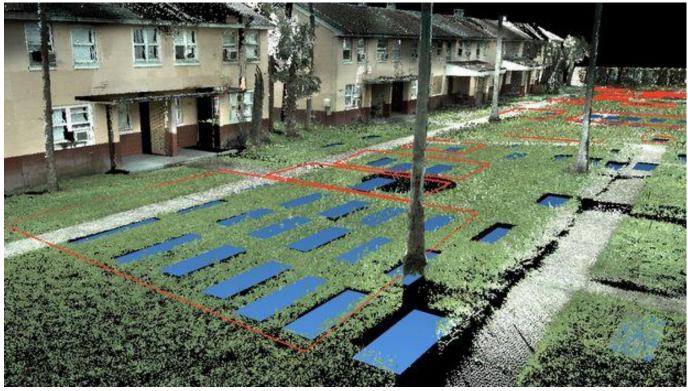

There will be 29 families grandfathered into case management assistance and their relocation should take 60 to 90 days. Once the buildings are emptied, the area will be fenced in and more ground penetrating radar (GPR) testing will be performed, including passed the lines of the cemetery. Images were shown indicating the lines of the cemetery. Phase 2 will involve digging deep on top of anomalies.