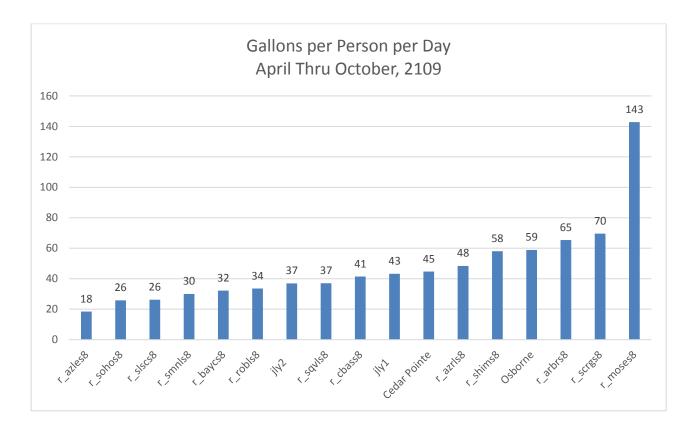

## VII. **RESOLUTIONS**

2019-4142 A RESOLUTION APPROVING THE REVISED UTILITY ALLOWANCE SCHEDULES FOR USE IN Lorenzo Bryant THE PUBLIC PROGRAMS.