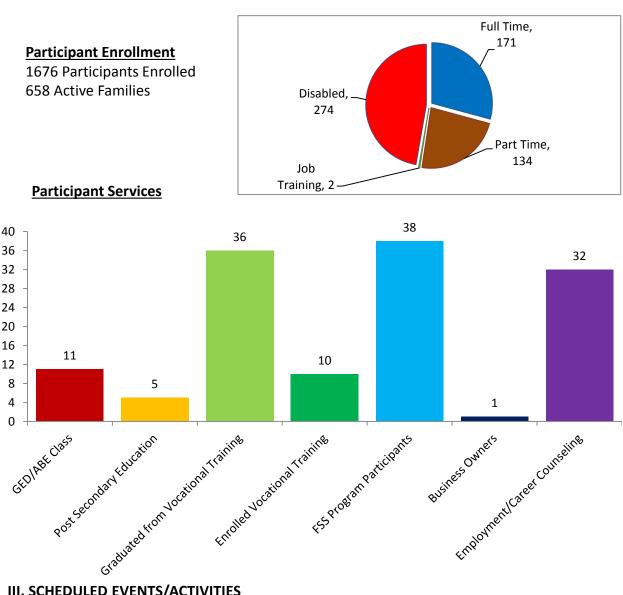

re services and activities are provided throughout the year for the seniors at JL Young.



### COMMUNITY AND SUPPORTIVE SERVICES (CSS) PROGRAM OCTOBER 2019

The Central Park Village Community and Supportive Services (CSS) Program is comprised of three phases, (1) Family Needs Assessments/Development of Case Plans, (2) Referral and Service Delivery, (3) Monitoring and Re-Assessments. Case Managers provide referral and assistance to the former residents who lived at Central Park Village and current ENCORE residents. This case management service offers specific programs that are designed, modified and tailored to fit the resident's individual lifestyle.

# Choice Neighborhood Initiative (CNI)



### **COMMUNITY AND SUPPORTIVE SERVICES (CSS) PROGRAM OCTOBER 2019**

### West River Initiative



#### **III. SCHEDULED EVENTS/ACTIVITIES**

- Individual and Family case management and referral services are still being provided ٠
- ٠ Weekly workshops: Assisting residents with registering on CareerSource Tampa Bay for employment.
- Ongoing assistance is provided for afterschool program through the Boys & Girls Club, Robles Park Resource Center and various afterschool programs.
- Ongoing assistance is provided to individuals in need of Employability Skills Training and **Resume Development**
- Ongoing referrals are provided to families seeking employment, mental health, food, clothing, utility and other supportive services

### YOUTHBUILD OCTOBER 2019

#### Grant Period: February 1, 2019 – May 31, 2022 Grant Amount: \$1,075,472 Completion Rate: 16%

### Program Description:

The THA Yo