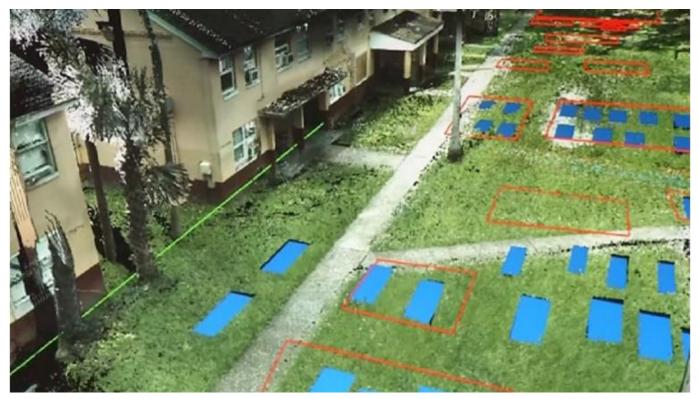

There will be 29 families grandfathered into case management assistance and their relocation should take 60 to 90 days. Once the buildings are emptied, the area will be fenced in and more ground penetrating radar (GPR) testing will be performed, including passed the lines of the cemetery. Images were shown indicating the lines of the cemetery. Phase 2 will involve digging deep on top of anomalies.

One neighboring landowner next to THA property and over the cemetery declined to go through the process parallel with THA, another landowner agreed. Any new discoveries will have to be reported, added Mr. Moore. Only 30% had been GPR tested due to the rest of the cemetery being located under buildings, roads and other owners other than THA.