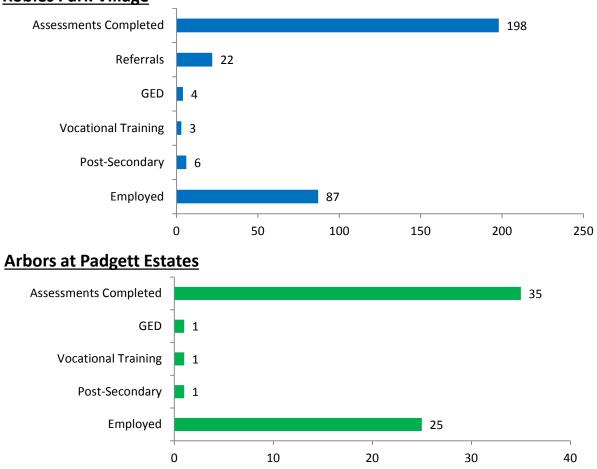

#### XI. NEW BUSINESS

The Director of Program and Property, Ms. Stephanie Brown-Gilmore announced the 4<sup>th</sup> Annual Opera Night schedule for the J.L. Young community.