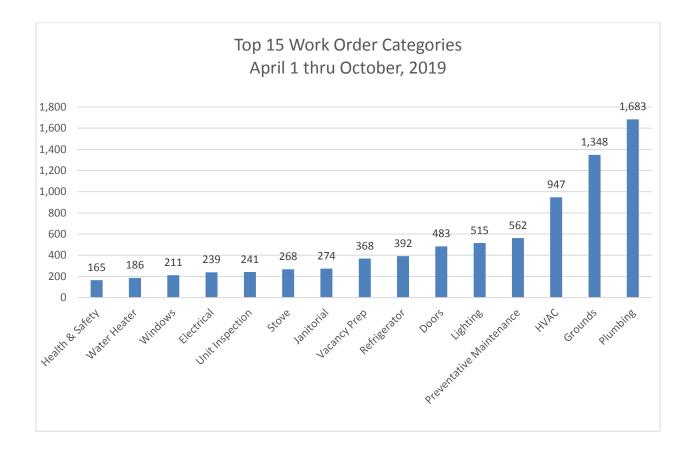

nce staff to test the new system of paperless work orders.



**Emergency** = **Immediate action** is required as it presents a threat to life, asset/property, security or environment; demands **immediate** response and mitigation, but not necessarily a permanent repair.

**Urgent** = Situations and conditions pose a threat of injury, asset/property damage, or a serious disruption to resident's normal or expected living conditions and will be addressed within **24 hours.** 

**Routine** = Expedited situations do not pose an immediate risk to the apartment assets and/or property and will be responded to within **24 to 48 hours.** 

**Scheduled/Preventative Maintenance** = Schedule/Preventative maintenance refers to maintenance or service requests that are planned and scheduled in advance.











THA average number of Gallons per Person per Day (GPD) for October is 44. The average Tampa Single-family residential customer uses an estimated 76 GPD

### **Contract Register October 2019**

| Contractor                            | Description                                                     | Start Date | End Date   | Contract Amount | Change<br>Orders | Revised<br>Amount | Amount Paid  | Amount Left  | %<br>Complete | MBE |
|---------------------------------------|-----------------------------------------------------------------|------------|------------|-----------------|------------------|-------------------|--------------|--------------|---------------|-----|
| CGI Federal Inc.                      | PBCA Contract Administration                                    | 11/