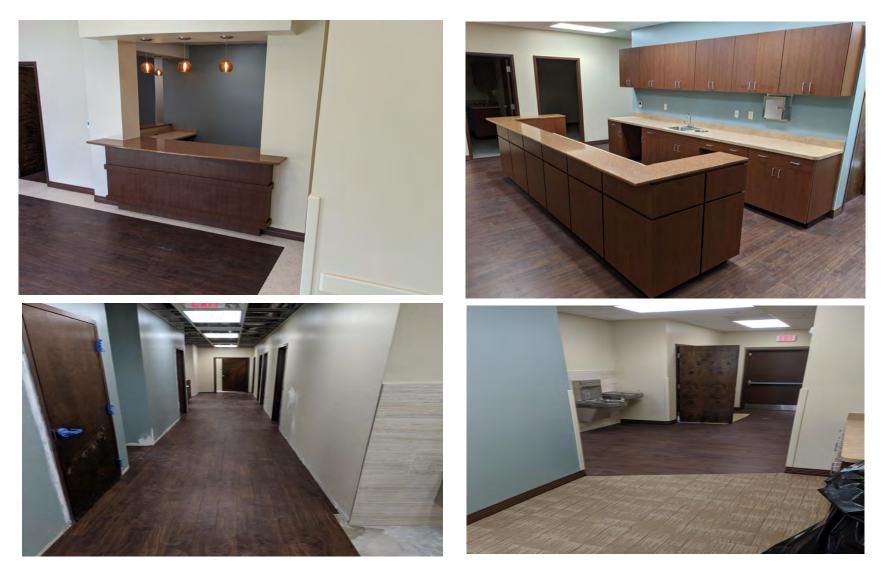

In terms of redevelopment, Mr. Moore stated that AE contracts for architects and engineers were starting early in the next year of 2020 and could take approximately six months.

The COO proceeded with an update on Encore, beginning with the job training center, the City of Tampa conveyed parcel and was under construction. A section of the Reed building was promised to BayCare for a Medical Clinic, sustainability was complete. The St. James Church was on its final build out. The Technology Park, on top of the Vault, images presented showed progress, it will be another 60 days for its unveiling.