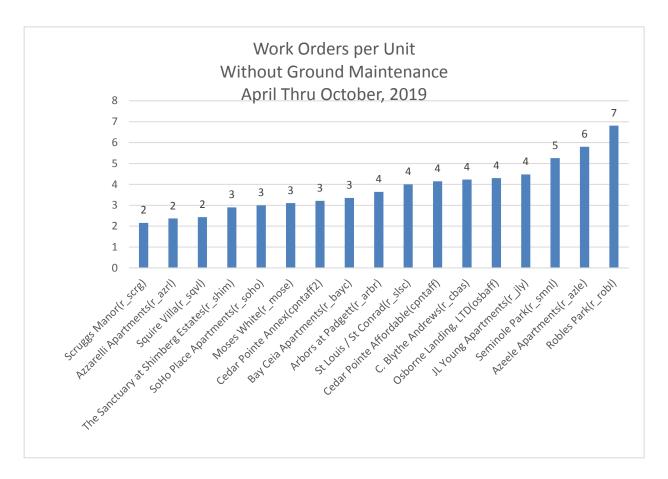

staff to test the new system of paperless work orders.



**Emergency** = **Immediate action** is required as it presents a threat to life, asset/property, security or environment; demands **immediate** response and mitigation, but not necessarily a permanent repair.

**Urgent** = Situations and conditions pose a threat of injury, asset/property damage, or a serious disruption to resident's normal or expected living conditions and will be addressed within **24 hours.** 

**Routine** = Expedited situations do not pose an immediate risk to the apartment assets and/or property and will be responded to within **24 to 48 hours.** 

**Scheduled/Preventative Maintenance** = Schedule/Preventative maintenance refers to maintenance or service requests that are planned and scheduled in advance.











THA average number of Gallons per Person per Day (GPD) for October is 44. The average Tampa Single-family residential customer uses an estimated 76 GPD

### **Contract Register October 2019**

| Contractor                            | Description                                                     | Start Date | End Date   | Contract Amount | Change<br>Orders | Revised<br>Amount | Amount Paid  | Amount Left  | %<br>Complete | MBE |
|---------------------------------------|-----------------------------------------------------------------|------------|------------|-----------------|------------------|-------------------|--------------|--------------|---------------|-----|
| CGI Federal Inc.                      | PBCA Contract Administration                                    | 11/1/20