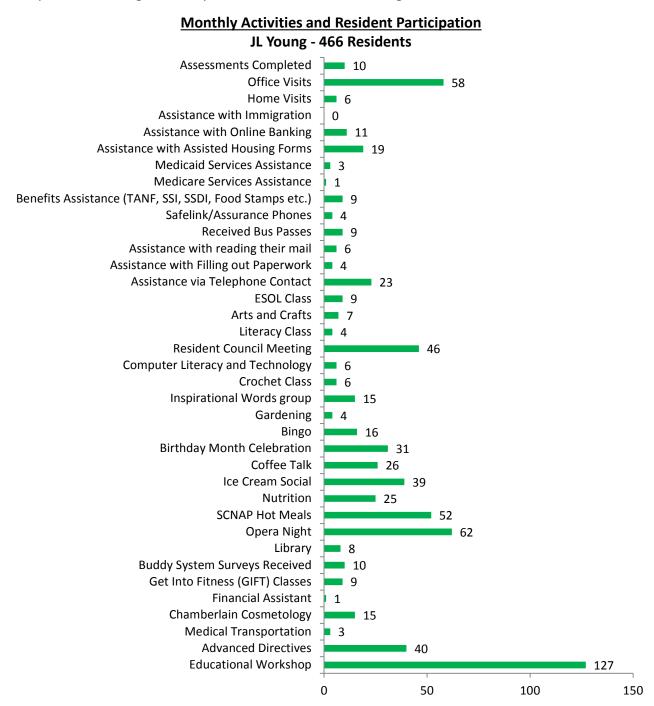

#### XI. NEW BUSINESS

The Director of Program and Property, Ms. Stephanie Brown-Gilmore announced the 4<sup>th</sup> Annual Opera Night schedule for the J.L. Young community.